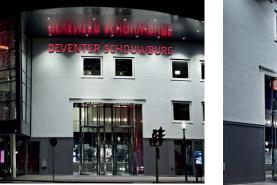

## BESPOKE HIGH TRANSPARENCY TALL REVOLVING DOORS. THEATRE DEVENTER, DEVENTER, THE NETHERLANDS

I'm architects, has been tasked to modify the building and give it a unique look and quality experience.

Due to the transparent high façade, the large lobby on the ground floor is visible from the outside. The generous canopy, tall doors and theatrical lighting gives a welcoming entrance to the visitors.