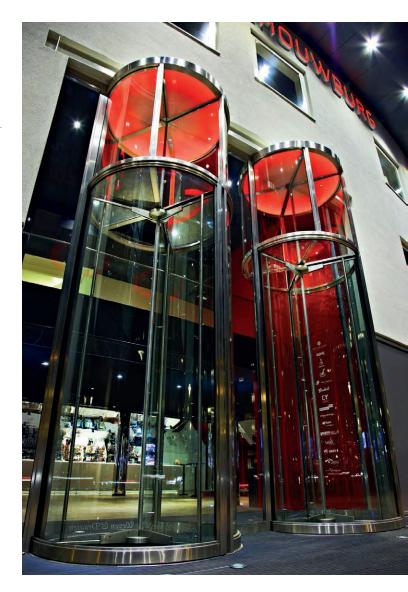

## BESPOKE HIGH TRANSPARENCY TALL REVOLVING DOORS. THEATRE DEVENTER, DEVENTER, THE NETHERLANDS

I'm architects, has been tasked to modify the building and give it a unique look and quality experience.

Due to the transparent high façade, the large lobby on the ground floor is visible from the outside. The generous canopy, tall doors and theatrical lighting gives a welcoming entrance to the visitors.

Bauporte Design Entrances BV designed, manufactured, installed and performs maintenance to the 2 manual Circular Full Vision 2200 MYN TALL revolving doors.

Because of the large amount of visitors passing and standing in the surrounding area of the doors, a manually operated version is the best solution. The doors are composed of glass walls, an opal glass upper ceiling with a minimal framing. Each 3-wing revolving door set has a diameter of 2200 mm, a turning height of 4010 mm and a total height of 6010mm. The upper section of the revolving door cylinder is suspended from the building and the lower section is standing on the floor. One of the solid glass walls is also the night door and can be closed manually during closing times, the "Bau porte NSWM" system. Full transparency is the result.