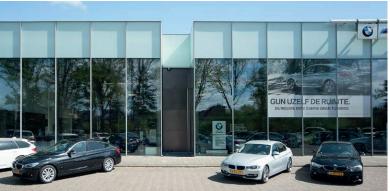

## BESPOKE TALL PIVOT/BALANCE DOOR. VAN LAARHOVEN BV, BMW DEALER, EINDHOVEN, THE NETHERLANDS

Van Laarhoven BV, authorized BMW and Austin Martin dealer in the Eindhoven region opens his door to the showroom with a bespoke, extreme dimensioned automatic pivot door.

Bauporte Design Entrances BV designed, manufactured, installed and performs maintenance. The 6 meter tall and 2,1 meter wide, full automatic pivot door gives the visitor a majestically regale. The door is fully made of Stainless Steel and finished with a glass powder bead blasted Stainless Steel sheet. This gives the door his beautiful coloured, 3D look. Special in-ground automatic driving mechanism opens and closes the door safely.

## Summary

Project: BMW Showroom
Client: Van Laarhoven B\

Architect: van Aken Architects

Entrance: Pivot/balance door; model Elegance 6000 TALL

Dimensions: Height 6000 mm, width 2010 mm