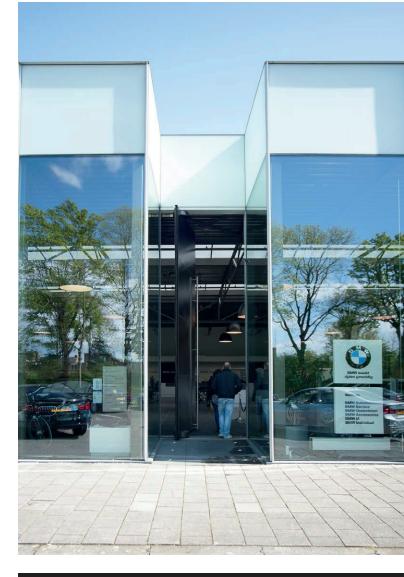

## BESPOKE TALL PIVOT/BALANCE DOOR. VAN LAARHOVEN BV, BMW DEALER, EINDHOVEN, THE NETHERLANDS

Van Laarhoven BV, authorized BMW and Austin Martin dealer in the Eindhoven region opens his door to the showroom with a bespoke, extreme dimensioned automatic pivot door.

Bauporte Design Entrances BV designed, manufactured, installed and performs maintenance. The 6 meter tall and 2,1 meter wide, full automatic pivot door gives the visitor a majestically regale. The door is fully made of Stainless Steel and finished with a glass powder bead blasted Stainless Steel sheet. This gives the door his beautiful coloured, 3D look. Special in-ground automatic driving mechanism opens and closes the door safely.

## Summary

Project: BMW Showroom
Client: Van Laarhoven B\

Architect: van Aken Architects

Entrance: Pivot/balance door; model Elegance 6000 TALL

Dimensions: Height 6000 mm, width 2010 mm