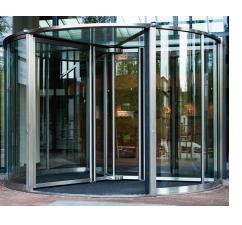

#### WHAT DOES THE EN 16 005 STANDARD MEAN?

The new standard determines the safety of persons within automatic doors. Pivoting doors, sliding doors, revolving doors and doors that move horizontally must comply with the EN 16005.